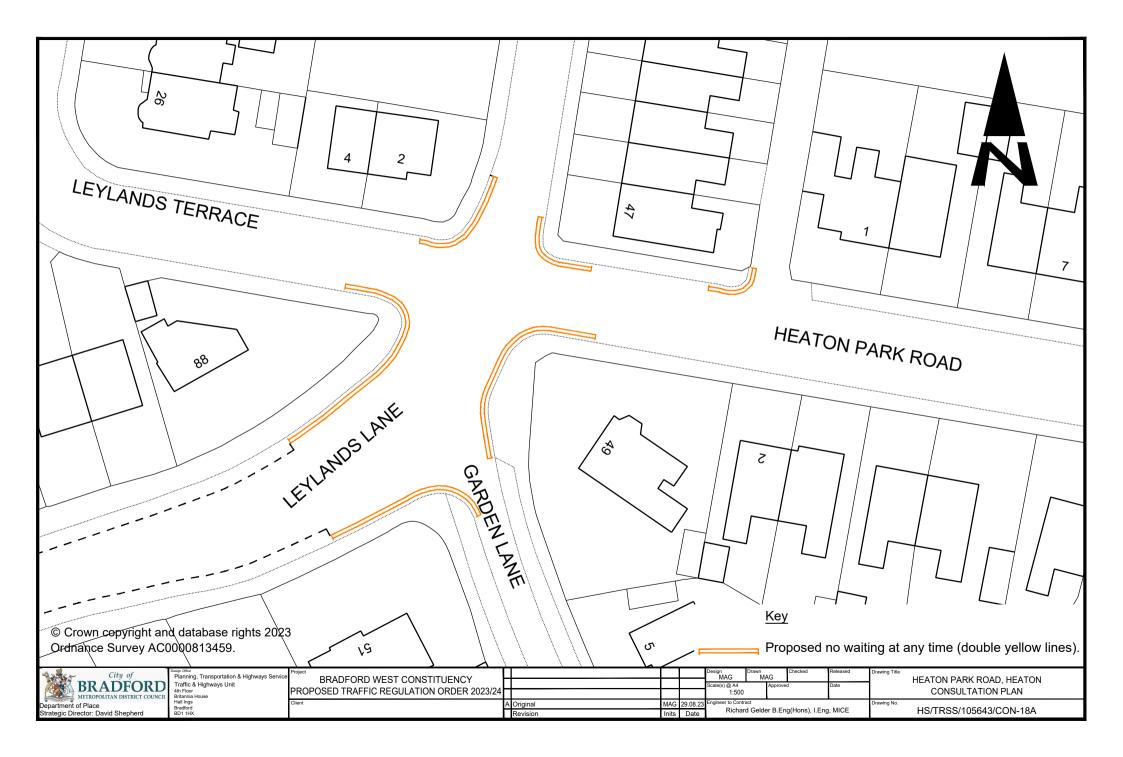

| S<br>CARRIETONN GROOVE                                                                                                   | REDBURN DRIV           |                                                                   | IST 2<br>NORWOOD<br>AVENUE |                                            |
|--------------------------------------------------------------------------------------------------------------------------|------------------------|-------------------------------------------------------------------|----------------------------|--------------------------------------------|
|                                                                                                                          |                        | 82