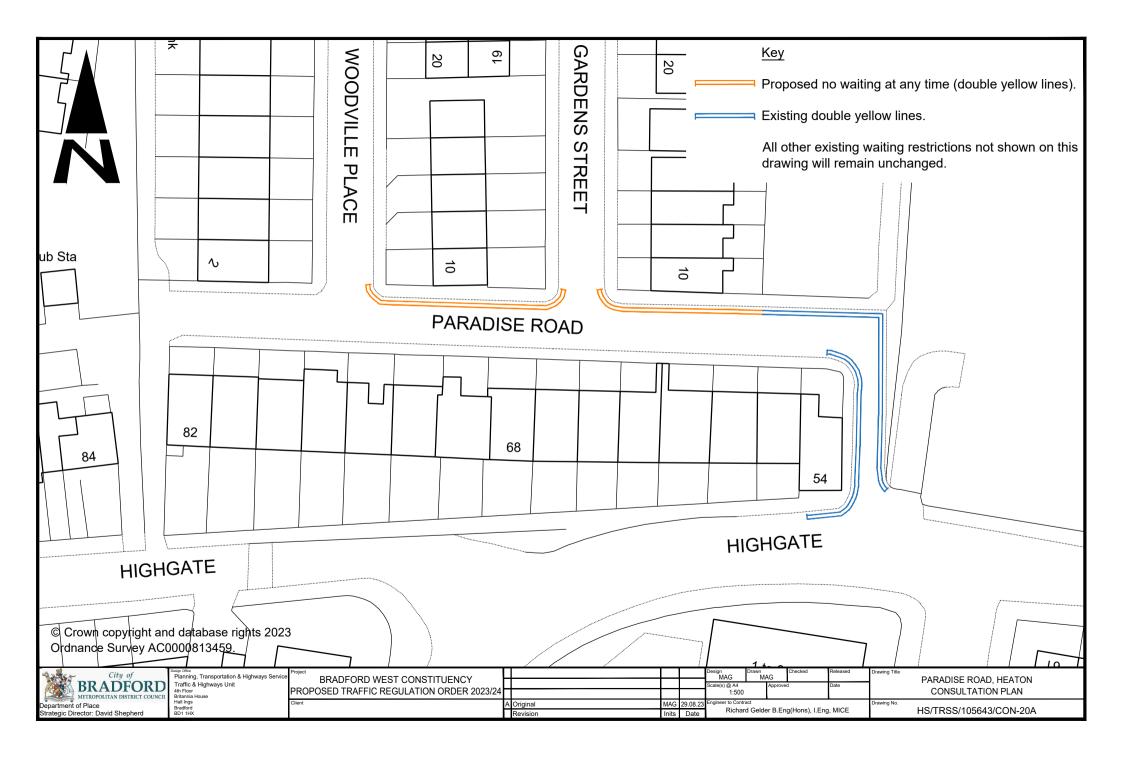

| S<br>CARRIETONN GROOVE                                                                                                   | REDBURN DRIV           |                                                                   | IST 2<br>NORWOOD<br>AVENUE |                                            |
|--------------------------------------------------------------------------------------------------------------------------|------------------------|-------------------------------------------------------------------|----------------------------|--------------------------------------------|
|                                                                                                                          |                        | 82                                                                |                            | 1.1.3                                      |
| Proposed no waiting at any time (double yellow                                                                           | lines).                |                                                                   |                            |                                            |
| Proposed no waiting at any time and no loading<br>7.30-9.30am & 4-6.30pm.                                                | Monday to Friday       |                                                                   |                            |                                            |
| Existing no waiting Monday to saturday 7.30-9.30am & 4-6.30pm<br>and no loading Monday to Friday 7.30-9.30am & 4-6.30pm. |                        |                                                                   |                            |                                            |
| All other existing waiting restrictions not shown remain unchanged.                                                      | on this drawing will   | Crown copyright and databased dhance Survey AC00008134            |                            |                                            |
| METROPOLITAN DISTRICT COUNCIL<br>Britannia House<br>PROPOSED TRAFFIC R                                                   | ST CONSTITUENCY        | Design Drawn C<br>MAG MAG MAG C<br>Scale(s) @ A4<br>1:500 Crister | Date Drawing Title         | REDBURN DRIVE, HEATON<br>CONSULTATION PLAN |
| Department of Place Hall ngs Client<br>Bradiod Strategic Director: David Shepherd BD1 1HX                                | A Original<br>Revision | MAG 29.08.23 Engineer to Contract<br>Richard Gelder B.Eng(        | Hons), I.Eng, MICE         | HS/TRSS/105643/CON-19A                     |