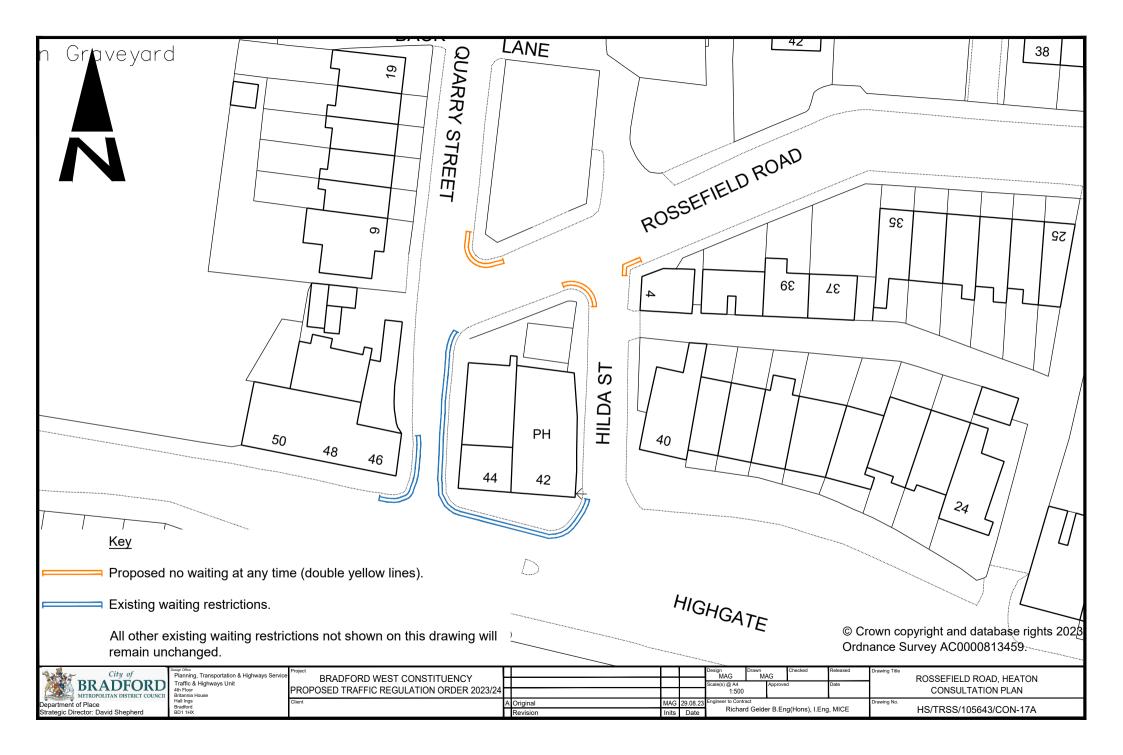

| S<br>CARRIETONN GROOVE                                                                                                   | REDBURN DRIV           |                                                                   | IST 2<br>NORWOOD<br>AVENUE |                                            |
|--------------------------------------------------------------------------------------------------------------------------|------------------------|-------------------------------------------------------------------|----------------------------|--------------------------------------------|
|                                                                                                                          |                        | 82