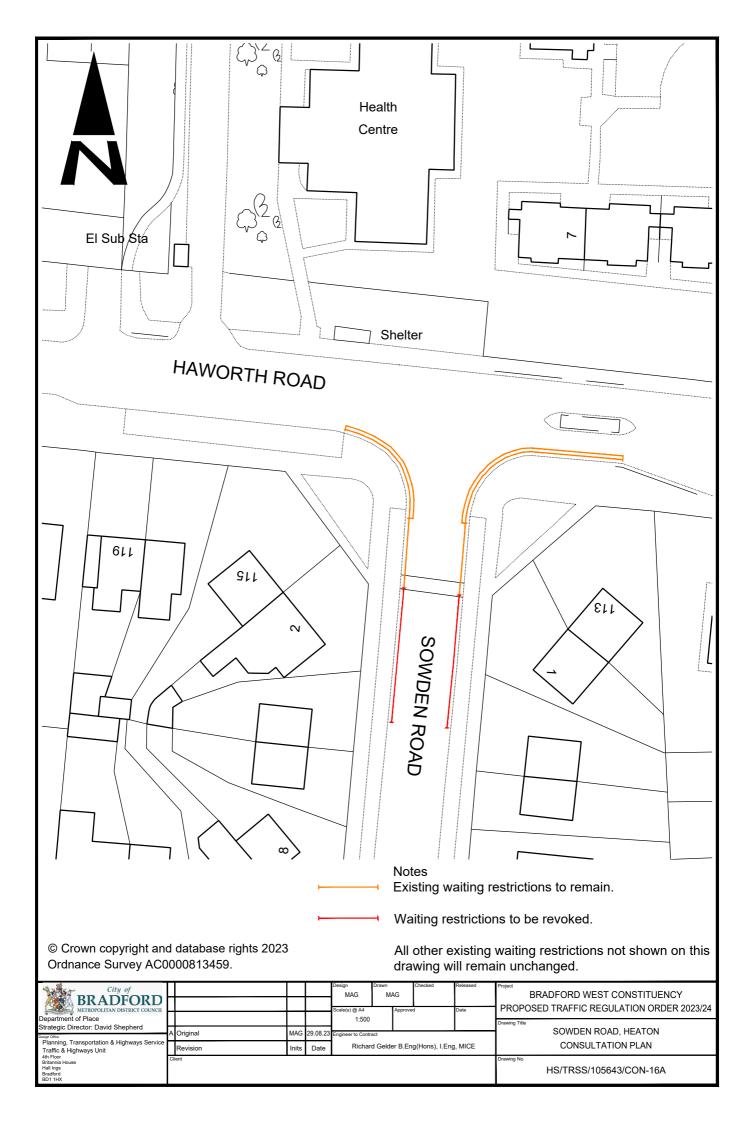

| S<br>CARRIETONN GROOVE                                                                                                   | REDBURN DRIV           |                                                                   | IST 2<br>NORWOOD<br>AVENUE |                                            |
|--------------------------------------------------------------------------------------------------------------------------|------------------------|-------------------------------------------------------------------|----------------------------|--------------------------------------------|
|                                                                                                                          |                        | 82